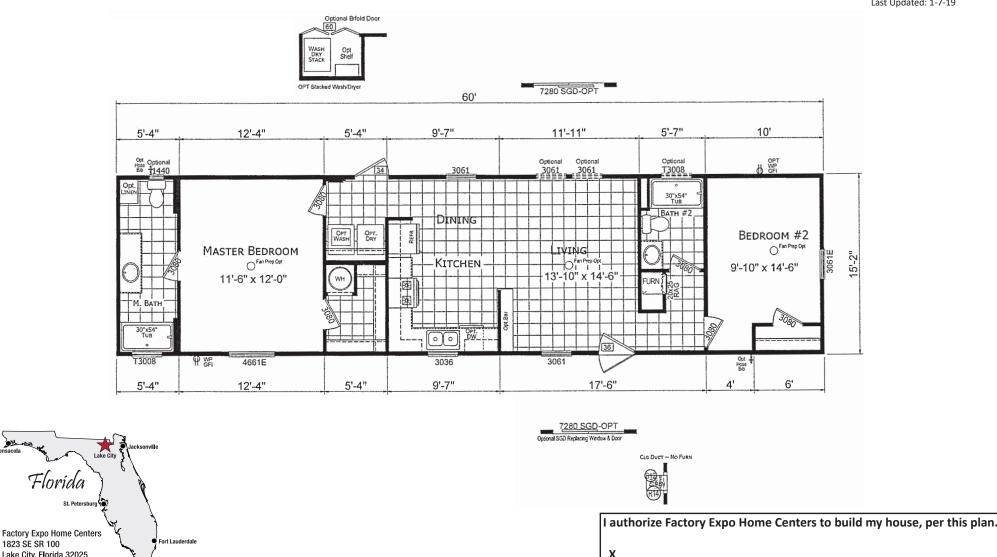

## **Bayport**

Trinity Series REDMAN

2 Bedroom, 2 Bath Approx. 910 Sq. Ft.

Last Updated: 1-7-19

1-800-290-1064

For Detailed Directions See Map On Our Website

1823 SE SR 100 Lake City, Florida 32025

www.FactoryHomeSale.com